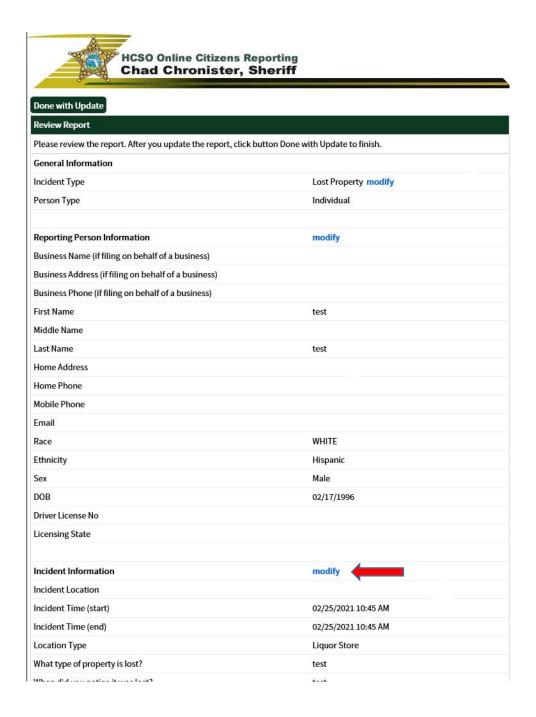

Thank you,

Online Citizen Reporting System Hillsborough County Sheriff's Office 2. When you are on the update page, click on "modify" next to the Incident Information section.

3. On the following screen, scroll down and click on "Attach/Detach Documents and Photographs."