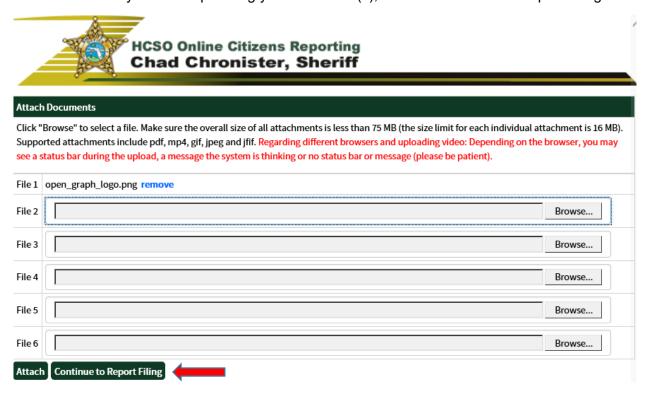

4. Click on "Browse" to locate your document. Once uploaded, click "attach."

5. Once you finish uploading your document(s), click on "Continue to Report Filing."

6. Once you are back on the incident information screen and you see your document in the Documents/Photographs section, click on "modify" once more.