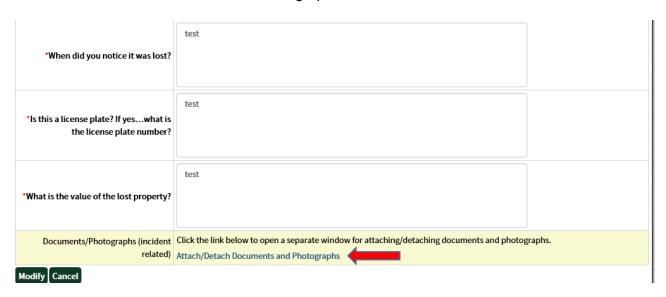

Thank you,

Online Citizen Reporting System Hillsborough County Sheriff's Office 2. When you are on the update page, click on "modify" next to the Incident Information section.

3. On the following screen, scroll down and click on "Attach/Detach Documents and Photographs."

4. Click on "Browse" to locate your document. Once uploaded, click "attach."

5. Once you finish uploading your document(s), click on "Continue to Report Filing."

6. Once you are back on the incident information screen and you see your document in the Documents/Photographs section, click on "modify" once more.