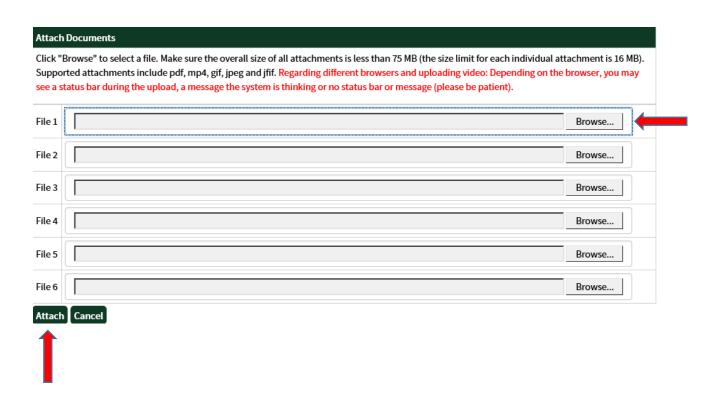

4. Click on "Browse" to locate your document. Once uploaded, click "attach."

5. Once you finish uploading your document(s), click on "Continue to Report Filing."

6. Once you are back on the incident information screen and you see your document in the Documents/Photographs section, click on "modify" once more.