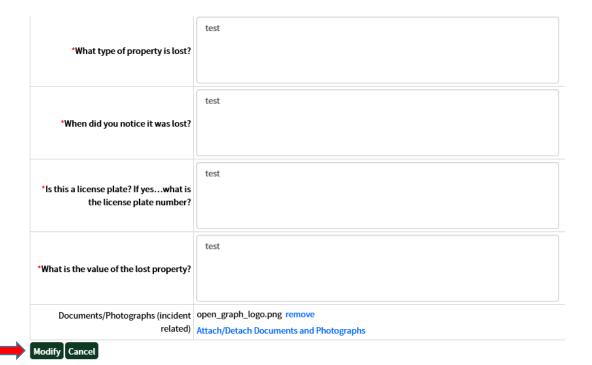

4. Click on "Browse" to locate your document. Once uploaded, click "attach."

5. Once you finish uploading your document(s), click on "Continue to Report Filing."

6. Once you are back on the incident information screen and you see your document in the Documents/Photographs section, click on "modify" once more.

7. Click on "Done with Update" if you have nothing else to modify.

| Done with Update Review Report                       |                      |
|------------------------------------------------------|----------------------|
|                                                      |                      |
| General Information                                  |                      |
| Incident Type                                        | Lost Property modify |
| Person Type                                          | Individual           |
| Reporting Person Information                         | modify               |
| Business Name (if filing on behalf of a business)    |                      |
| Business Address (if filing on behalf of a business) |                      |
| Business Phone (if filing on behalf of a business)   |                      |
| First Name                                           | test                 |
| Middle Name                                          |                      |
| Last Name                                            | test                 |
| Home Address                                         |                      |
| Home Phone                                           |                      |
| Mobile Phone                                         |                      |